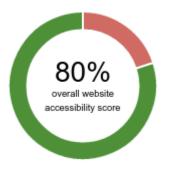

# The Plaza Metropolitan District Nos. 1 – 2

## Website Accessibility Compliance Report

Reporting Period: December 2024

# **Compliance Snapshot**



#### Number of pages scanned: 28

This website currently has 28 pages that are accessible to the public. All of these pages were scanned and evaluated in preparation of this report.

#### Pages in the process of remediation: 0

This website currently has 0 pages that require remediation to meet full compliance.

| Page  | Score |
|-------|-------|
|       |       |
| Issue | Count |

#### PDFs in the process of remediation: 29

This website currently has 29 PDFs that require remediation to meet full compliance.

#### Videos in the process of review for closed captioning: 0

This website currently has 0 videos that require review to meet full compliance.

Accessibility Progress Snapshot

#### Number of pages remediated this month: 0

Throughout this month, 0 pages on this website were fix